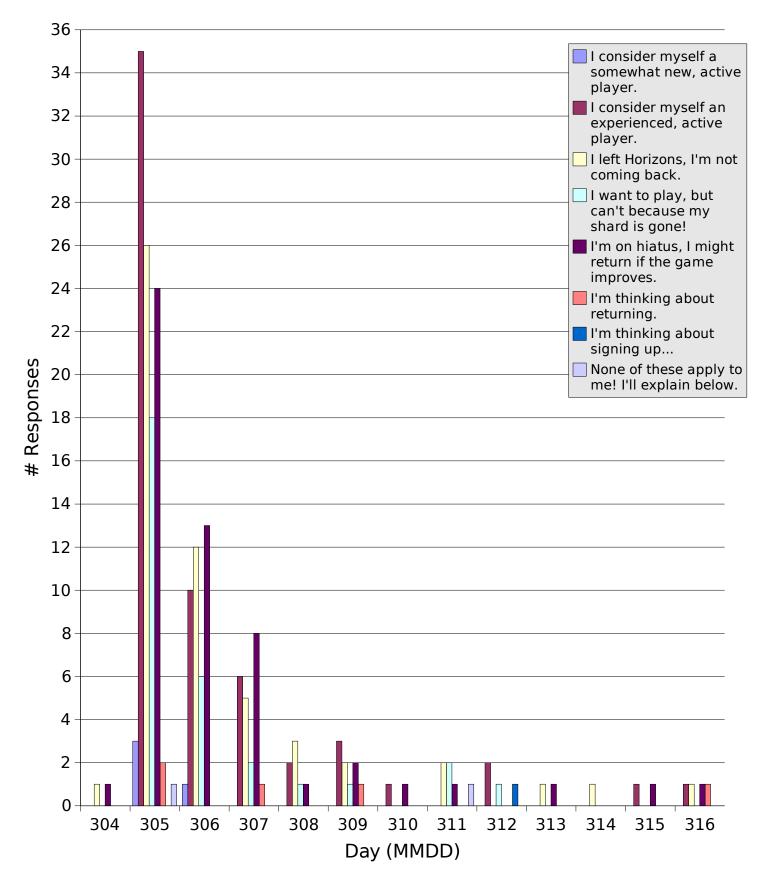

appropriate category.

Everybody has their own questions that the data from this poll may help answer. Furthermore, this file is not the place to discuss what I think these results mean. Because of that, I have tried to keep interpretation to a minimum. However, I'll be happy to discuss these things on the forum or via email.

My email address is... Wait. Bots can pick up email addresses from PDF files too! Here's what you do: Take the URL at the top of the page, get rid of "http://" and change the first "." to a "@".

Enjoy!

~Steelclaw

## Responses by Country



# Responses per Day



#### Responses to "What is the state of your forum account?"



Responses to "Please describe your current level of game activity."





## Responses by Day: "What is the state of your forum account?"





#### Responses by Referrer: "What is the state of your forum account?"



#### Responses by Referrer: "Please describe your current level of game activity."