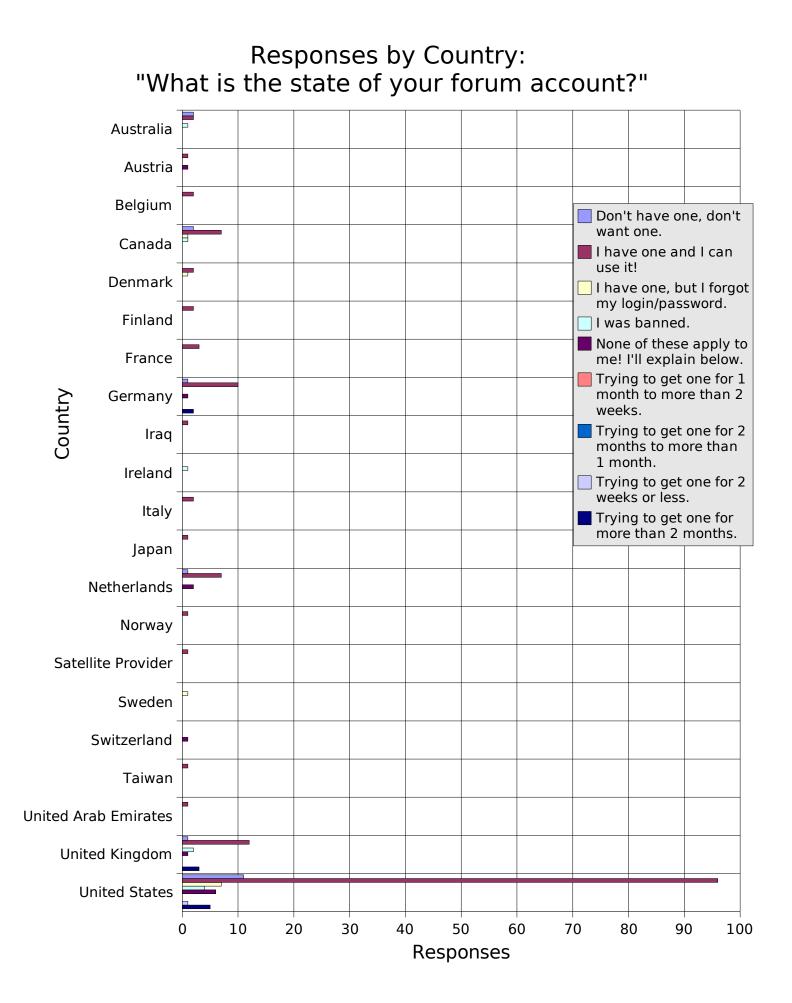

#### Question 1: "What is the state of your forum account?"

I suspect this question to be heavily biased. I wanted an idea of the reason behind the low ratio of registered users to guests on the community forum. The results I got did not agree with the observed ratio. It is possible that those guests didn't participate for one reason or another. It is also possible that those are registered users who are too lazy to log in. The results are inconclusive. Nonetheless, I have included them as they may prove useful to somebody.

## Responses by Country