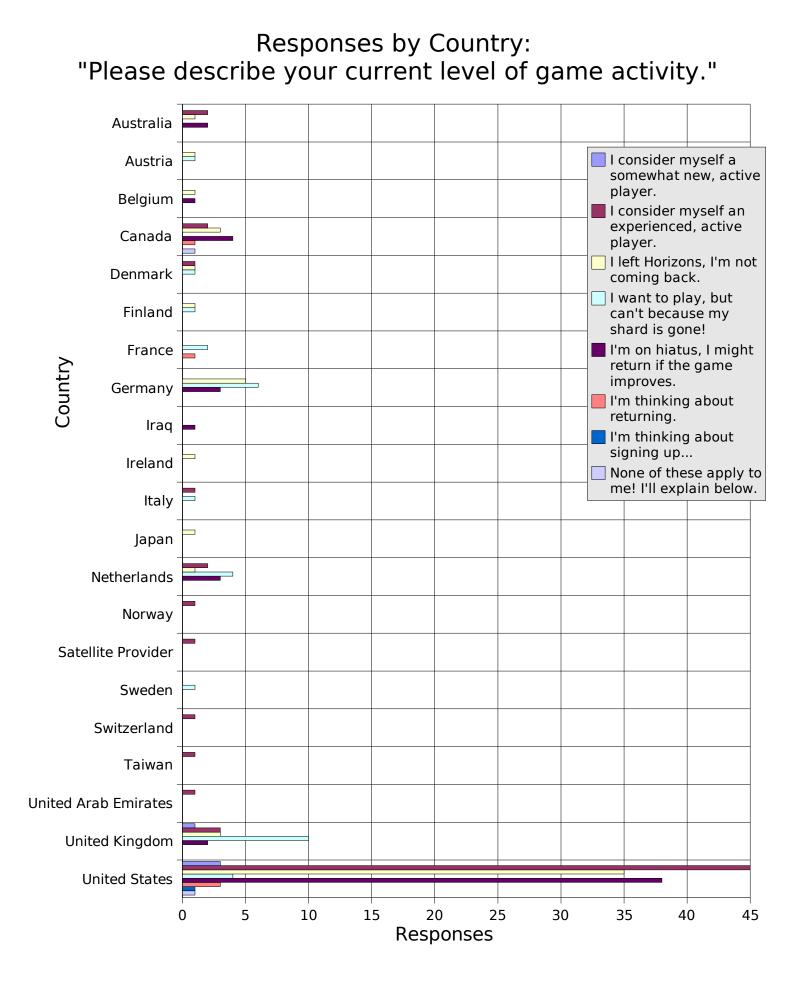

Question 2: "Please describe your current level of game activity."

There were a lot of "None of these apply..." responses, 23 to be exact. Fortunately, the majority of them provided an explanation which actually fell into one of the other categories. I went through the responses looking for those and moved them to a more appropriate category.

## Responses by Country