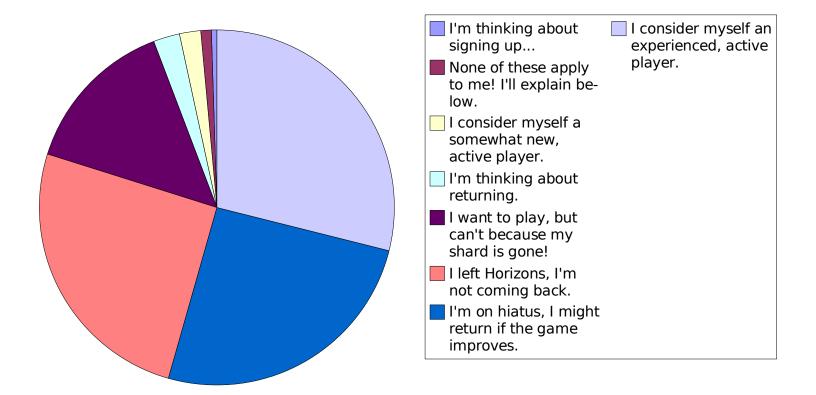

Question 2: "Please describe your current level of game activity."

There were a lot of "None of these apply..." responses, 23 to be exact. Fortunately, the majority of them provided an explanation which actually fell into one of the other categories. I went through the responses looking for those and moved them to a more appropriate category.

#### Responses to "What is the state of your forum account?"

Responses to "Please describe your current level of game activity."