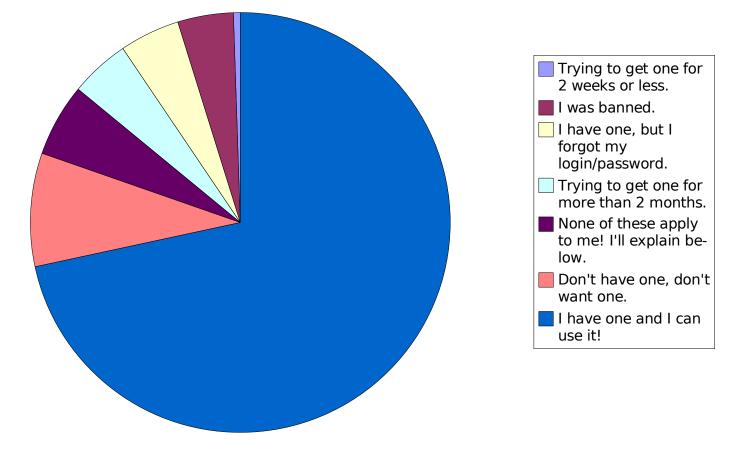

#### Question 1: "What is the state of your forum account?"

I suspect this question to be heavily biased. I wanted an idea of the reason behind the low ratio of registered users to guests on the community forum. The results I got did not agree with the observed ratio. It is possible that those guests didn't participate for one reason or another. It is also possible that those are registered users who are too lazy to log in. The results are inconclusive. Nonetheless, I have included them as they may prove useful to somebody.

#### Responses to "What is the state of your forum account?"

Responses to "Please describe your current level of game activity."