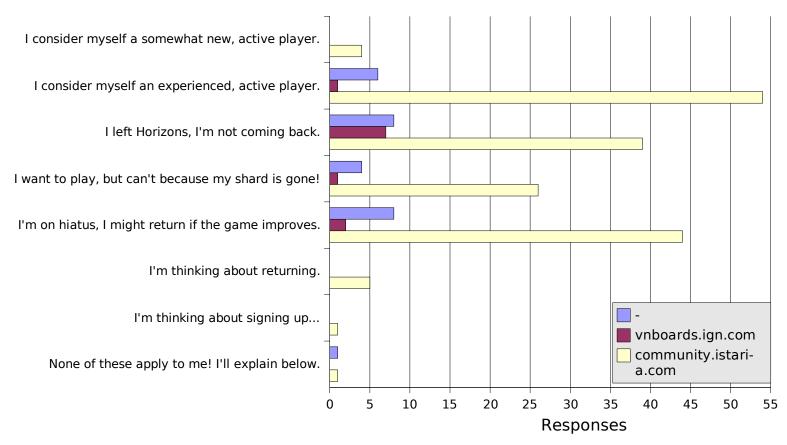

Question 2: "Please describe your current level of game activity."

There were a lot of "None of these apply..." responses, 23 to be exact. Fortunately, the majority of them provided an explanation which actually fell into one of the other categories. I went through the responses looking for those and moved them to a more appropriate category.

#### Responses by Referrer: "Please describe your current level of game activity."