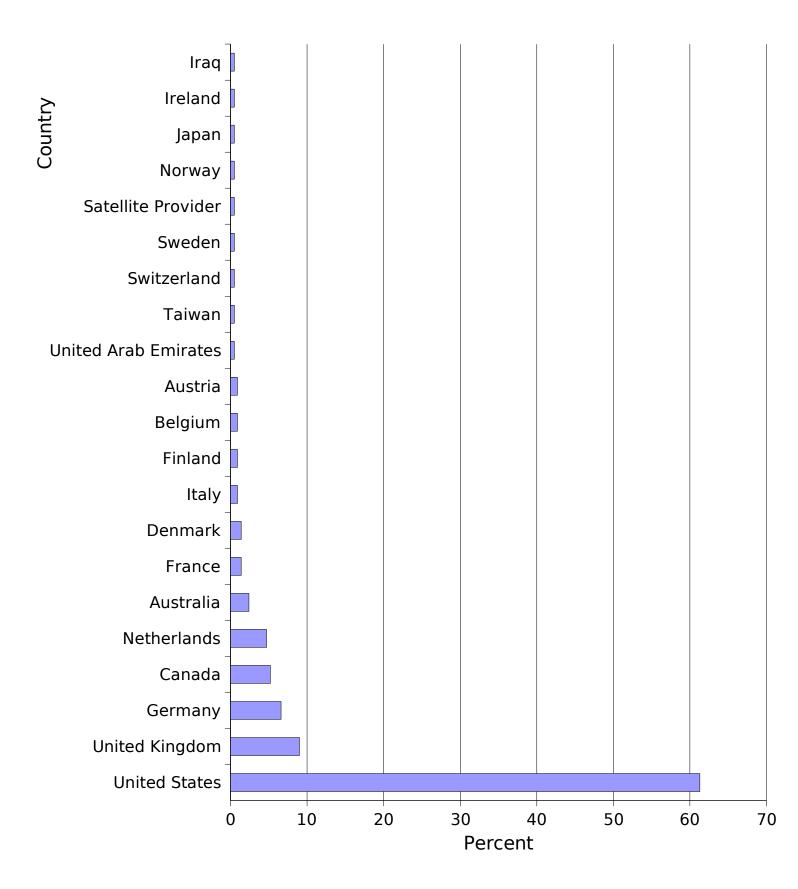

of these apply..." responses, 23 to be exact. Fortunately, the majority of them provided an explanation which actually fell into one of the other categories. I went through the responses looking for those and moved them to a more appropriate category.

Everybody has their own questions that the data from this poll may help answer. Furthermore, this file is not the place to discuss what I think these results mean. Because of that, I have tried to keep interpretation to a minimum. However, I'll be happy to discuss these things on the forum or via email.

My email address is... Wait. Bots can pick up email addresses from PDF files too! Here's what you do: Take the URL at the top of the page, get rid of "http://" and change the first "." to a "@".

Enjoy!

~Steelclaw

## Responses by Country



# Responses per Day



#### Responses to "What is the state of your forum account?"



Responses to "Please describe your current level of game activity."





## Responses by Day: "What is the state of your forum account?"





#### Responses by Referrer: "What is the state of your forum account?"



#### Responses by Referrer: "Please describe your current level of game activity."