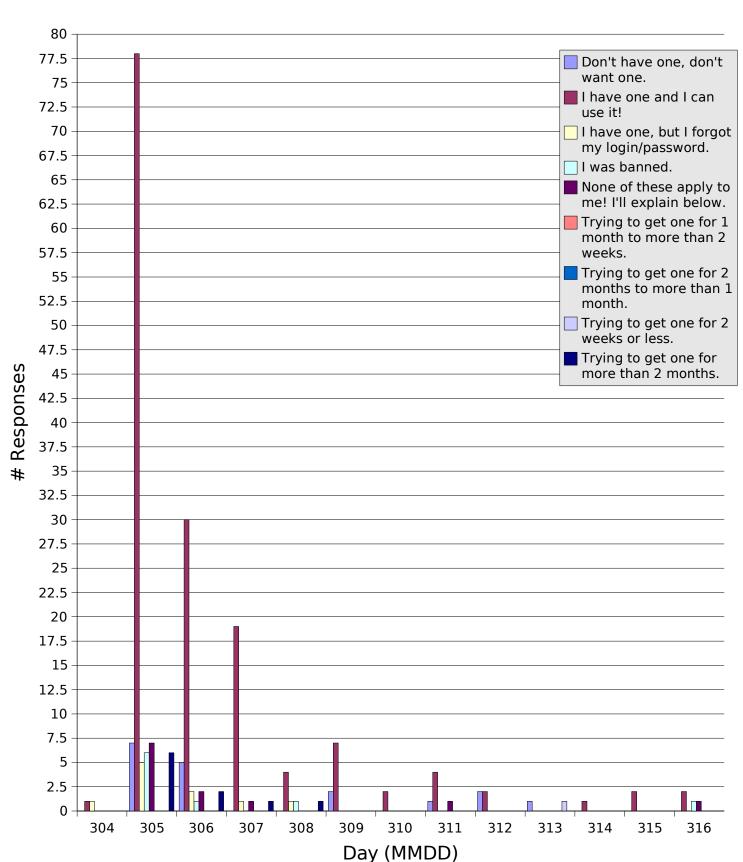

#### Question 1: "What is the state of your forum account?"

I suspect this question to be heavily biased. I wanted an idea of the reason behind the low ratio of registered users to guests on the community forum. The results I got did not agree with the observed ratio. It is possible that those guests didn't participate for one reason or another. It is also possible that those are registered users who are too lazy to log in. The results are inconclusive. Nonetheless, I have included them as they may prove useful to somebody.

## Responses by Day: "What is the state of your forum account?"