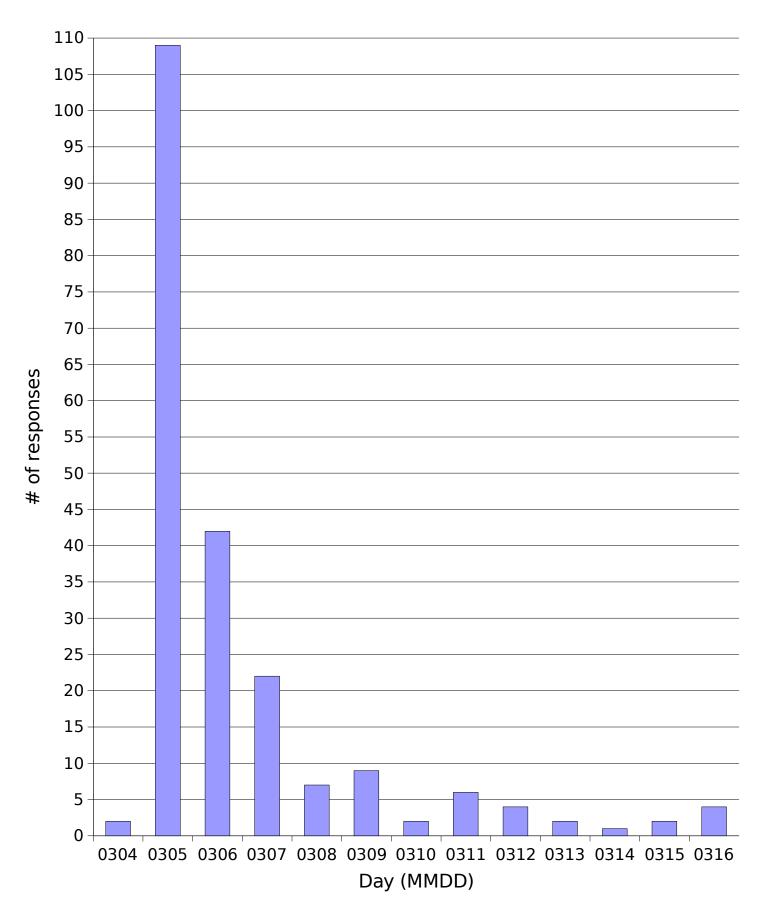

onses, 23 to be exact. Fortunately, the majority of them provided an explanation which actually fell into one of the other categories. I went through the responses looking for those and moved them to a more appropriate category.

Everybody has their own questions that the data from this poll may help answer. Furthermore, this file is not the place to discuss what I think these results mean. Because of that, I have tried to keep interpretation to a minimum. However, I'll be happy to discuss these things on the forum or via email.

My email address is... Wait. Bots can pick up email addresses from PDF files too! Here's what you do: Take the URL at the top of the page, get rid of "http://" and change the first "." to a "@".

Enjoy!

~Steelclaw

## Responses by Country



# Responses per Day



#### Responses to "What is the state of your forum account?"



Responses to "Please describe your current level of game activity."





## Responses by Day: "What is the state of your forum account?"





#### Responses by Referrer: "What is the state of your forum account?"



#### Responses by Referrer: "Please describe your current level of game activity."